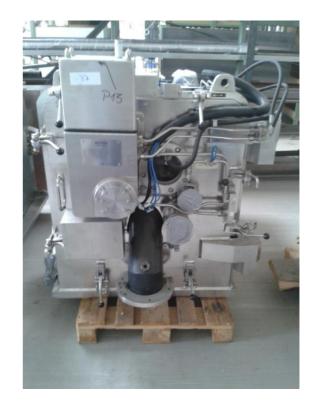

## FERRUM USED EQUIPMENT

## Scraper centrifuge HSZ-Ph Ha 630/200

Year 1996

Machine no. 441-029128 Order no. 441-029128

| Material product contacted parts | 2.4602 (electrolytically polished) |
|----------------------------------|------------------------------------|
| Basket                           | 2.4602 (electrolytically polished) |
| Housing                          | 2.4602 (electrolytically polished) |
| Chute / Scraper jaw              | HALAR coated                       |
|                                  |                                    |
| Basket diameter                  | 630 mm                             |
| Basket depth                     | 200 mm                             |
| Filter area                      | 0.4 m <sup>2</sup>                 |
| Total volume (100%)              | 25.6 dm <sup>3</sup>               |
| Max. load                        | 31.25 kg                           |
| Max. rotor speed                 | 2400 min <sup>-1</sup>             |
| Bearing lubrication              | Oil                                |
| Weight                           | 5800 kg                            |
| Moin drive                       | 14 1/0/                            |
| Main drive                       | 11 kW                              |