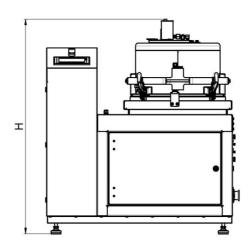

#### **Dimensions**

| Top Discharge centrifuge | VTC-M 400 | Unit |
|--------------------------|-----------|------|
| L                        | 1200      | [mm] |
| В                        | 800       | [mm] |
| Н                        | 1'600     | [mm] |