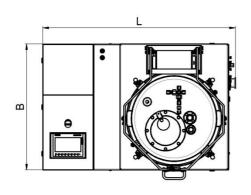

#### **Dimensions**

| Top Discharge centrifuge | VTC-M 400 | Unit |
|--------------------------|-----------|------|
| L                        | 1200      | [mm] |
| В                        | 800       | [mm] |
| Н                        | 1'600     | [mm] |