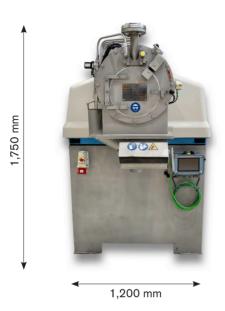

## **TECHNICAL DATA**

| Pusher centrifuge                                      | PM-230 | Unit                 |
|--------------------------------------------------------|--------|----------------------|
| Basket diameter                                        | 230    | [mm]                 |
| Number of stages                                       | 2      | [-]                  |
| Max. speed                                             | 3'200  | [min <sup>-1</sup> ] |
| Max. G force                                           | 1'316  | [g]                  |
| Max. no. of strokes                                    | 100    | [min <sup>-1</sup> ] |
| Max. installed electrical power at 400 V / 50 Hz       | 4      | [kW]                 |
| Weight centrifuge system                               | 1'100  | [kg]                 |
| Maximum NaCl throughput (dependent on feed conditions) | 1.5    | [t/h]                |