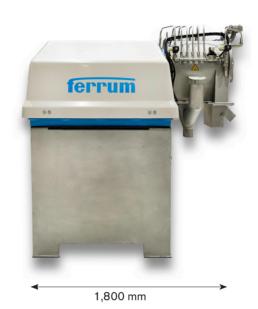

## **TECHNICAL DATA**

| Pusher centrifuge                                      | PM-230 | Unit                 |
|--------------------------------------------------------|--------|----------------------|
| Basket diameter                                        | 230    | [mm]                 |
| Number of stages                                       | 2      | [-]                  |
| Max. speed                                             | 3'200  | [min <sup>-1</sup> ] |
| Max. G force                                           | 1'316  | [g]                  |
| Max. no. of strokes                                    | 100    | [min <sup>-1</sup> ] |
| Max. installed electrical power at 400 V / 50 Hz       | 4      | [kW]                 |
| Weight centrifuge system                               | 1'100  | [kg]                 |
| Maximum NaCl throughput (dependent on feed conditions) | 1.5    | [t/h]                |