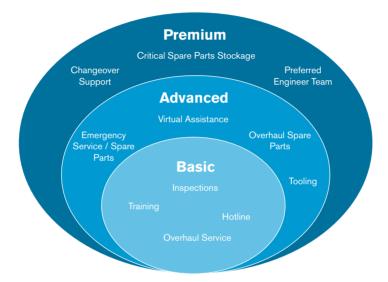

## **WE TAKE CARE OF YOUR SEAMER**

Beverage lines are as diverse as the requirements for service contracts. Our modular service system allows maximum individuality as you can bundle different services according to your needs. The three packages Basic, Advanced, Premium are examples of combinations. One builds on the previous package.